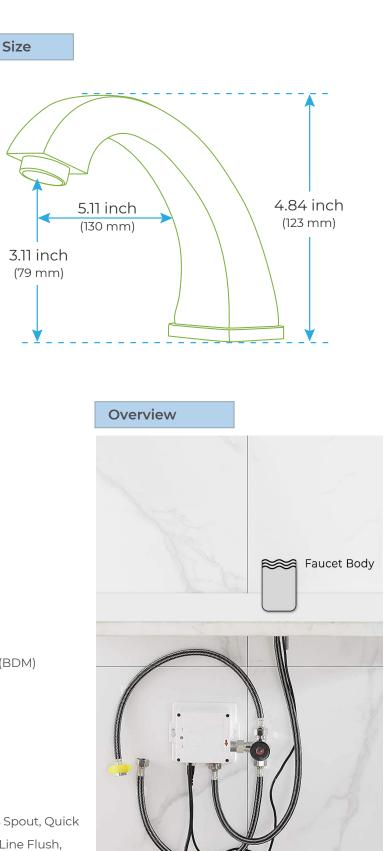

## COMMERCIAL AUTOMATIC SENSOR HANDS FREE FAUCET SPECIFICATIONS

Specs

Power: AC & DC 6V (batteries not included) Water Consumption: 0.05Mpa-0.6Mpa Detection Zone: 16-32 cm or adjustable Motor valve lifespan: up to 500000 flushes Battery lifespan: 100000 cycles Static Power Consumption: 0.36mw Working Power consumption: ≤0.5mw Inductive Opening Time: < 1 second Inductive Closing Time: < 2 second Dia.of inlet / outlet pipe: G1/2" Flux: ≥0.07L/S Power Supply: Box Transformer (BOX) Temperature Mixer: Below Deck Manual Mixing Valve (BDM) Factory Default Timeout: 30s Factory Default GPC: 0.75 Working pressure: 0.05 - 1.6 Mpa Flow Rate : 1.5 GPM

All dimensions and specifications are nominal and may vary. Use actual products for accuracy in critical situations.